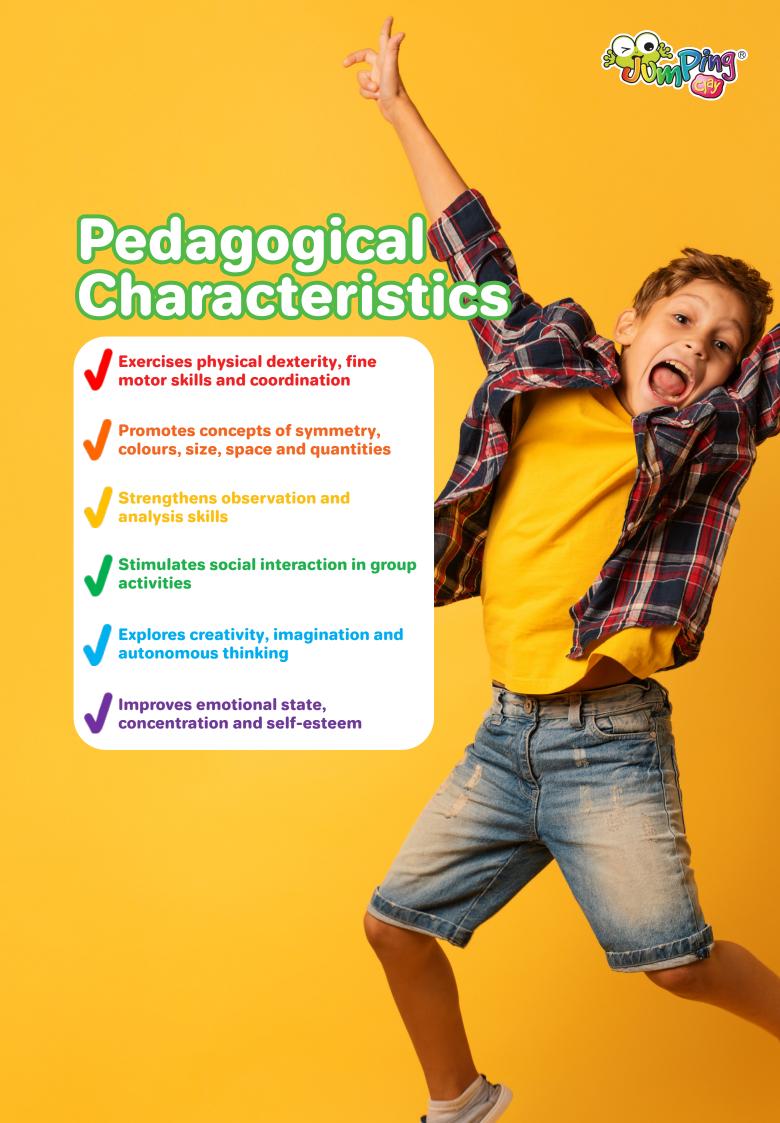

old.



JASMIN SCENTED

JumpingClay is Jasmin scented. A soft, light and stretchy clay that releases a pleasant natural aroma when in use.



MESS FREE CLEAN

JumpingClay is a mess free clay that does not stain so children can play without worries. It leaves no dirt on surfaces, fabrics and carpets!



ANTIBACTERIAL NON-TOXIC

JumpingClay contains
antibacterial properties
that incorporates
nano-silver technology
- acting as a gentle
disinfecting agent
when in use!



AIR DRIES NATURALLY

JumpingClay takes 24 hours to air dry so you can create and play with your toy after drying.
Imagination is the limit.



#### SOFT AND LIGHT IT BOUNCES!

Our air dry modelling clay is an unique product. It is very light, soft and easy to model! It's elastic when in use and when it dries out it bounces!







**GLOW IN THE DARK** 

NEON LEMON

NEON ORANGE

**NEON PINK** 

STONE

BUBBLES

GREEN
BLUE
VIOLET
WOLET
BROWN
BLACK

YELLOW



## Online Tutorials

All JumpingClay products have free online tutorials, so you can learn how to make your own toys! We have our product tutorials, as well as, other freestyle themes so you can make your own favourite characters and trending creations to play or decorate.