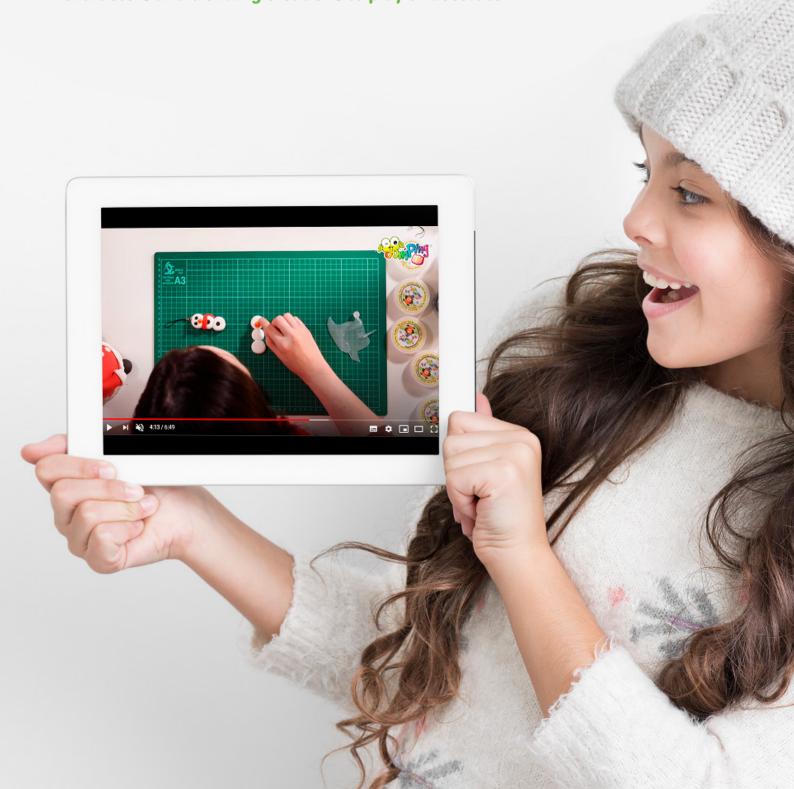

## Online Tutorials

All JumpingClay products have free online tutorials, so you can learn how to make your own toys! We have our product tutorials, as well as, other freestyle themes so you can make your own favourite characters and trending creations to play or decorate.