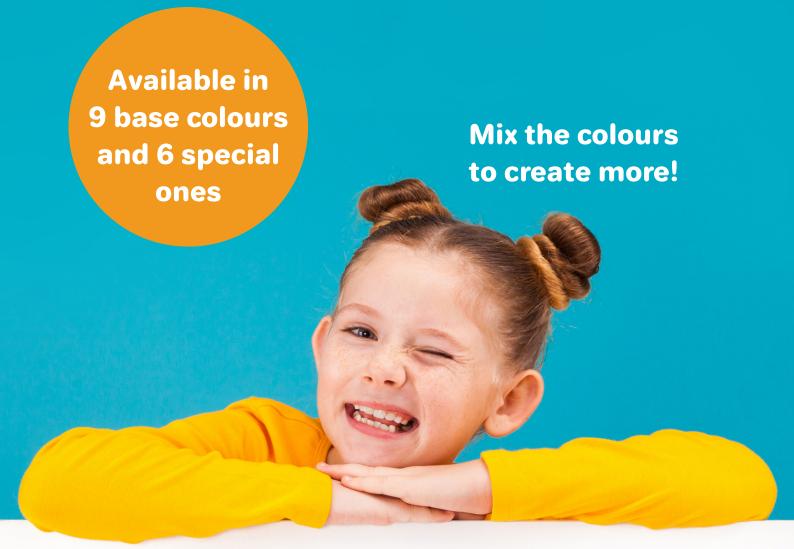

### Characteristics

MIX COLOURS EASILY

Available in 11 colours, neon and glow in the dark. Colours mix and combine with ease.
The clay that mixes effortlessly!

GLUTEN FREE NON-ALLERGIC

JumpingClay contains no gluten. All JumpingClay products are non-toxic, nonallergic and gluten free.