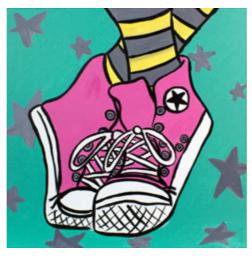

# **Pink Kicks**

**CANVAS SIZE:** 12" x 12"

## TIME TO PAINT: Approximately 1 hour

**Design Pack** 

Full-colour, step-by-step instructions Reusable 12" x 12" pattern sheet Transfer paper Supply list Full-colour reference image of finished design Guide to painting techniques.

Price: £2.99 per pack Item # SJDPK14