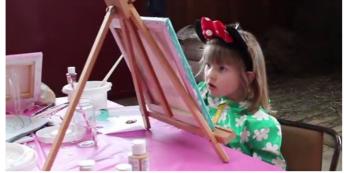

# Fun canvas designs made with young artists in mind

The new Social Artworking Junior program features 12" x 12" designs made just for young artists.

Featuring bright colours and fun images, these designs have simpler steps and shorter painting times, making them perfect for kids.

There's no right or wrong way to complete a step, which makes Social Artworking ideal for all ages and abilities.