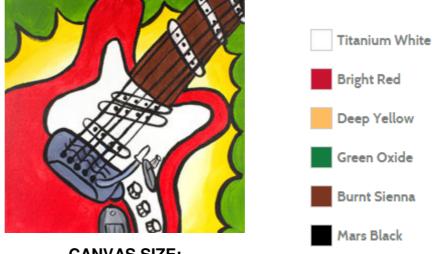

# **Rock Out**

**CANVAS SIZE:** 12" x 12"

## TIME TO PAINT: Approximately 1 hour

**Design Pack** 

Full-colour, step-by-step instructions Reusable 12" x 12" pattern sheet Transfer paper Supply list Full-colour reference image of finished design Guide to painting techniques.

Price: £2.99 per pack Item # SJDPK05