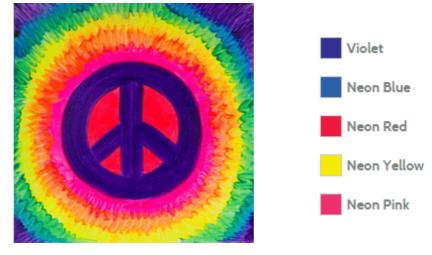

shed design Guide to painting techniques.

Price: £2.99 per pack Item # SJDPK14



## **Reusable Pattern**

Reusable 12" x 12" paper pattern ensures reproducible designs by beginner painters. Printed in black and white.

#### Price: £2.50 per pack of 6

Item # SJPP14-B

# **Summer Fun**



**CANVAS SIZE:** 12" x 12"

# TIME TO PAINT: Approximately 1 hour



**Design Pack** 

Full-colour, step-by-step instructions Reusable 12" x 12" pattern sheet Transfer paper Supply list Full-colour reference image of finished design Guide to painting techniques.

Price: £2.99 per pack Item # SJDPK15



## **Reusable Pattern**

Reusable 12" x 12" paper pattern ensures reproducible designs by beginner painters. Printed in black and white.

### Price: £2.50 per pack of 6

Item # SJPP15-B

# **Neon Peace**



**CANVAS SIZE:** 12" x 12"

# TIME TO PAINT: Approximately 1 hour



**Design Pack** 

Full-colour, step-by-step instructions Reusable 12" x 12" pattern sheet Transfer paper Supply list Full-colour reference image of finished design Guide to painting techniques.

Price: £2.99 per pack Item # SJDPK16



## **Reusable Pattern**

Reusable 12" x 12" paper pattern ensures reproducible designs by beginner painters. Printed in black and white.

### Price: £2.50 per pack of 6

Item # SJPP16-B

# Goal!



**CANVAS SIZE:** 12" x 12"

## TIME TO PAINT: Approximately 1 hour



**Design Pack** 

Full-colour, step-by-step instructions Reusable 12" x 12" pattern sheet Transfer paper Supply list Full-colour reference image of finished design Guide to painting techniques.

Price: £2.99 per pack Item # SJ