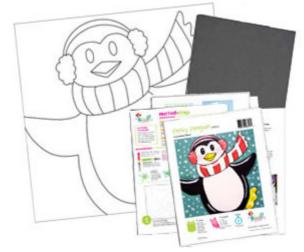

# **Perky Penguin**

**CANVAS SIZE:** 12" x 12"

# TIME TO PAINT: Approximately 1 hr 30 mins

**Design Pack** 

Full-colour, step-by-step instructions Reusable 12" x 12" pattern sheet Transfer paper Supply list Full-colour reference image of finished design Guide to painting techniques.

Price: £2.99 per pack Item # SJDPK42