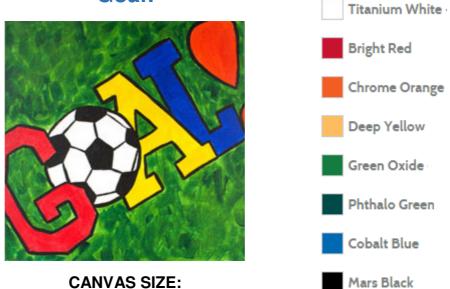

# Goal!

**CANVAS SIZE:** 12" x 12"

Price: £2.99 per pack Item # SJDPK08

**Titanium White** 

Phthalo Red

Deep Yellow

Green Oxide

Phthalo Green

Mars Black