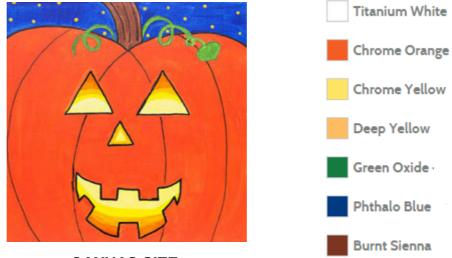

# **Design a Pumpkin**

**CANVAS SIZE:** 12" x 12"

# TIME TO PAINT: Approximately 1 hour

**Design Pack** 

Full-colour, step-by-step instructions Reusable 12" x 12" pattern sheet Transfer paper Supply list Full-colour reference image of finished design Guide to painting techniques.

Price: £2.99 per pack Item # SJDPK34