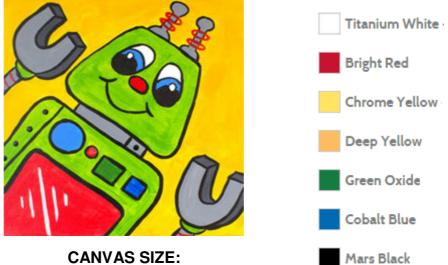

# **Gear Head**

12" x 12"

## TIME TO PAINT: Approximately 1 hour

**Design Pack** 

Full-colour, step-by-step instructions Reusable 12" x 12" pattern sheet Transfer paper Supply list Full-colour reference image of finished design Guide to painting techniques.

Price: £2.99 per pack Item # SJDPK07