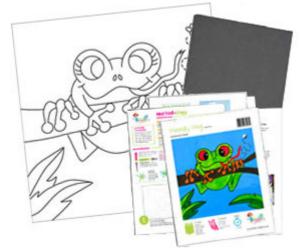

# **Friendly Frog**

**CANVAS SIZE:** 12" x 12"

# TIME TO PAINT: Approximately 1 hour

**Design Pack** 

Full-colour, step-by-step instructions Reusable 12" x 12" pattern sheet Transfer paper Supply list Full-colour reference image of finished design Guide to painting techniques.

Price: £2.99 per pack Item # SJDPK27