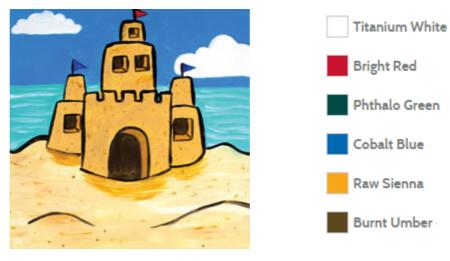

# **Summer Fun**

**CANVAS SIZE:** 12" x 12"

# TIME TO PAINT: Approximately 1 hour

**Design Pack** 

Full-colour, step-by-step instructions Reusable 12" x 12" pattern sheet Transfer paper Supply list Full-colour reference image of finished design Guide to painting techniques.

Price: £2.99 per pack Item # SJDPK15