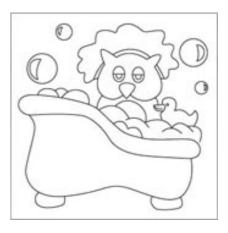

# **Hoo Loves You?**

**CANVAS SIZE:** 12" x 12"

## TIME TO PAINT: Approximately 1 hr 30 mins

**Design Pack** 

Full-colour, step-by-step instructions Reusable 12" x 12" pattern sheet Transfer paper Supply list Full-colour reference image of finished design Guide to painting techniques.

Price: £2.99 per pack Item # SJDPK46

## Reusable Pattern (Single)

Reusable 12" x 12" paper pattern ensures reproducible designs by beginner painters. Printed in black and white.

Price: 45p each

Item # SJDPK46-W