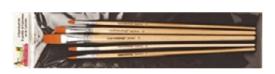

## Table Top Easel- Pack of 6- SAM01

Price: £39.00

- Fully assembled
- Collapsible for easy storage
- Adjustable and lightweight
- Solid pine with a non-skid base

12"x 12"

DecoArt Brush Set- 5pc

Code: SAB01-I Price: £5.99