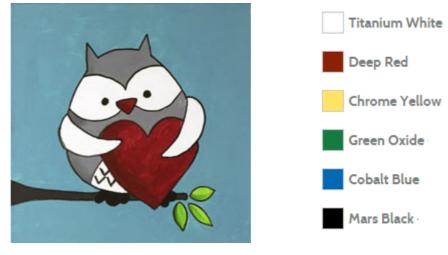

# **Hoo Loves You?**

**CANVAS SIZE:** 12" x 12"

## TIME TO PAINT: Approximately 1 hr 30 mins

**Design Pack** 

Full-colour, step-by-step instructions Reusable 12" x 12" pattern sheet Transfer paper Supply list Full-colour reference image of finished design Guide to painting techniques.

Price: £2.99 per pack Item # SJDPK46

## Reusable Pattern (Single)

Reusable 12" x 12" paper pattern ensures reproducible designs by beginner painters. Printed in black and white.

Price: 45p each

Item # SJDPK46-W