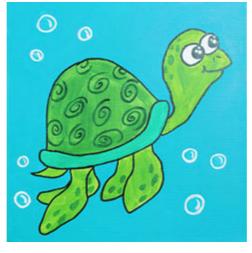

# **Swimming Sea Turtle**

**CANVAS SIZE:** 12" x 12"

## TIME TO PAINT: Approximately 1 hr 30 mins

**Design Pack** 

Full-colour, step-by-step instructions Reusable 12" x 12" pattern sheet Transfer paper Supply list Full-colour reference image of finished design Guide to painting techniques.

Price: £2.99 per pack Item # SJDPK31