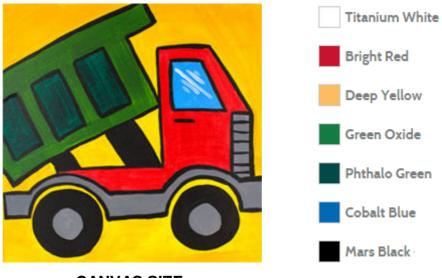

# **Dump Truck**

**CANVAS SIZE:** 12" x 12"

## TIME TO PAINT: Approximately 1 hour

**Design Pack** 

Full-colour, step-by-step instructions Reusable 12" x 12" pattern sheet Transfer paper Supply list Full-colour reference image of finished design Guide to painting techniques. **Price: £2.99 per pack Item #** SJDPK02