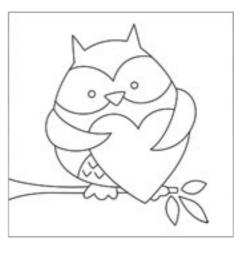

# **Hoo Loves You?**

**CANVAS SIZE:** 12" x 12"

## TIME TO PAINT: Approximately 1 hr 30 mins

**Design Pack** 

Full-colour, step-by-step instructions Reusable 12" x 12" pattern sheet Transfer paper Supply list Full-colour reference image of finished design Guide to painting techniques.

Price: £2.99 per pack Item # SJDPK46

## Reusable Pattern (Single)

Reusable 12" x 12" paper pattern ensures reproducible designs by beginner painters. Printed in black and white.

Price: 45p each

Item # SJDPK46-W