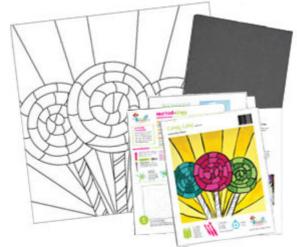

# **Candy Land**

**CANVAS SIZE:** 12" x 12"

## TIME TO PAINT: Approximately 1 hour

**Design Pack** 

Full-colour, step-by-step instructions Reusable 12" x 12" pattern sheet Transfer paper Supply list Full-colour reference image of finished design Guide to painting techniques.

Price: £2.99 per pack Item # SJDPK08

**Titanium White** 

Phthalo Red

Deep Yellow

Green Oxide

Phthalo Green

Mars Black