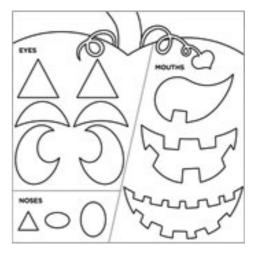

# **Design a Pumpkin**

**CANVAS SIZE:** 12" x 12"

# TIME TO PAINT: Approximately 1 hour

**Design Pack** 

Full-colour, step-by-step instructions Reusable 12" x 12" pattern sheet Transfer paper Supply list Full-colour reference image of finished design Guide to painting techniques.

Price: £2.99 per pack Item # SJDPK34