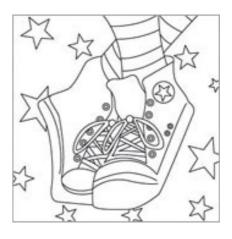

## **Reusable Pattern**

Reusable 12" x 12" paper pattern ensures reproducible designs by beginner painters. Printed in black and white.