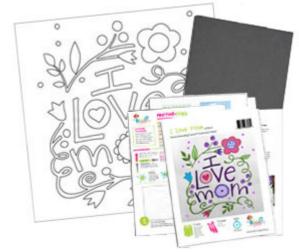

# I Love Mom/ Mum

**CANVAS SIZE:** 12" x 12"

## TIME TO PAINT: Approximately 1 hr 30 mins

**Design Pack** 

Full-colour, step-by-step instructions Reusable 12" x 12" pattern sheet Transfer paper Supply list Full-colour reference image of finished design Guide to painting techniques.

Price: £2.99 per pack Item # SJDPK52

## Reusable Pattern (Single)

Reusable 12" x 12" paper pattern ensures reproducible designs by beginner painters. Printed in black and white.

Price: 45p each

Item # SJDPK52-W