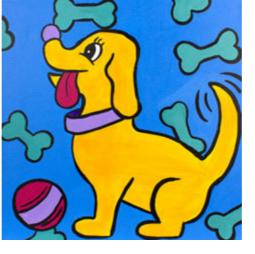

# **Puppy Treats**

**CANVAS SIZE:** 12" x 12"

## TIME TO PAINT: Approximately 1 hour

**Design Pack** 

Full-colour, step-by-step instructions Reusable 12" x 12" pattern sheet Transfer paper Supply list Full-colour reference image of finished design Guide to painting techniques.

Price: £2.99 per pack Item # SJDPK09