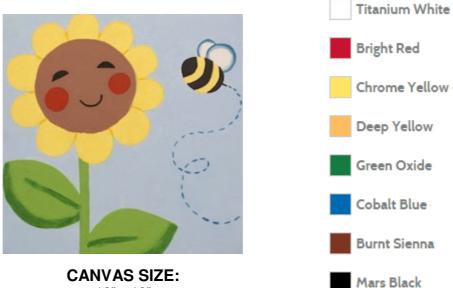

# **Sunny Smiles**

12" x 12"

# TIME TO PAINT: Approximately 2 hours

### **Design Pack**

Full-colour, step-by-step instructions Reusable 12" x 12" pattern sheet Transfer paper Supply list Full-colour reference image of finished design Guide to painting techniques.

Price: £2.99 per pack Item # SJDPK60

## Reusable Pattern (Single)

Reusable 12" x 12" paper pattern ensures reproducible designs by beginner painters. Printed in black and white.

Price: 45p each

Item # SJDPK60-W