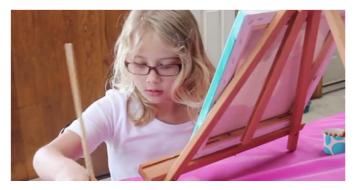

# Fun canvas designs made with young artists in mind

The new Social Artworking Junior program features 12" x 12" designs made just for young artists.

Featuring bright colours and fun images, these designs have simpler steps and shorter painting times, making them perfect for kids.

There's no right or wrong way to complete a step, which makes Social Artworking ideal for all ages and abilities.