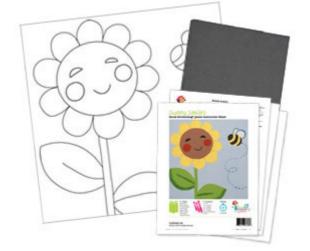

# **Sunny Smiles**

12" x 12"

# TIME TO PAINT: Approximately 2 hours

### **Design Pack**

Full-colour, step-by-step instructions Reusable 12" x 12" pattern sheet Transfer paper Supply list Full-colour reference image of finished design Guide to painting techniques.

Price: £2.99 per pack Item # SJDPK60

## Reusable Pattern (Single)

Reusable 12" x 12" paper pattern ensures reproducible designs by beginner painters. Printed in black and white.

Price: 45p each

Item # SJDPK60-W