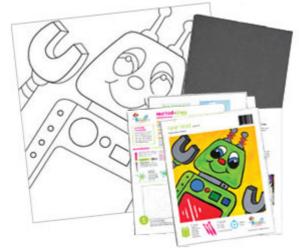

**Design Packs** 

All the help you need to transform your paint and canvas into a work of art.

**Reusable Patterns** Black and white tracing patterns ensure reproducible designs

Accessories Junior Canvasses and Transfer Paper

# Materials required for a typical Social Artworking class/ party

1 x Social Artworking Pattern Pack (used by host/ teacher) 1 x reusable pattern per 3 painters (these can be shared) 1 x Stretched Canvas per painter Transfer Paper (we recommend 1 sheet per 3 painters) 1 x Table Top Easel per painter 1 x Brush Set per painter DecoArt Colour (colours required shown with each design)