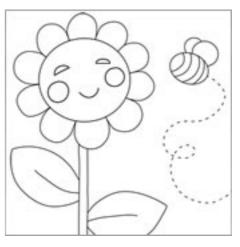

# **Sunny Smiles**

12" x 12"

# TIME TO PAINT: Approximately 2 hours

### **Design Pack**

Full-colour, step-by-step instructions Reusable 12" x 12" pattern sheet Transfer paper Supply list Full-colour reference image of finished design Guide to painting techniques.

Price: £2.99 per pack Item # SJDPK60