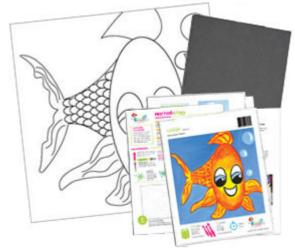

# Goldie

**CANVAS SIZE:** 12" x 12"

## TIME TO PAINT: Approximately 1 hour

**Design Pack** 

Full-colour, step-by-step instructions Reusable 12" x 12" pattern sheet Transfer paper Supply list Full-colour reference image of finished design Guide to painting techniques.