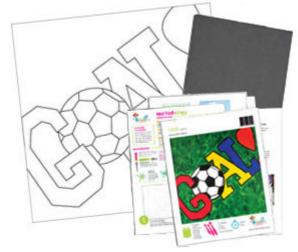

# Goal!

**CANVAS SIZE:** 12" x 12"

## TIME TO PAINT: Approximately 1 hour

**Design Pack** 

Full-colour, step-by-step instructions Reusable 12" x 12" pattern sheet Transfer paper Supply list Full-colour reference image of finished design Guide to painting techniques.

Price: £2.99 per pack Item # SJDPK17

## **Reusable Pattern**

Reusable 12" x 12" paper pattern ensures reproducible designs by beginner painters. Printed in black and white.

### Price: £2.50 per pack of 6

Item # SJPP17-B