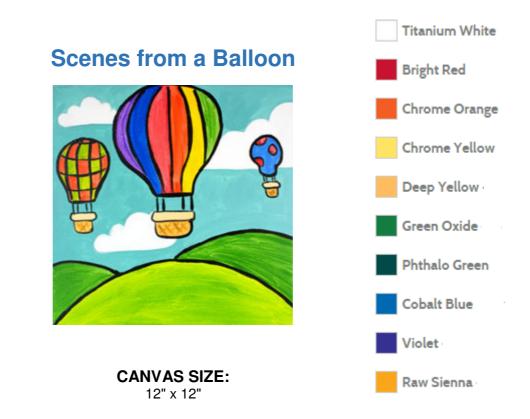

# **Summer Fun**

**CANVAS SIZE:** 12" x 12"

# TIME TO PAINT: Approximately 1 hour

**Design Pack** 

Full-colour, step-by-step instructions Reusable 12" x 12" pattern sheet Transfer paper Supply list Full-colour reference image of finished design Guide to painting techniques.

Price: £2.99 per pack Item # SJDPK15