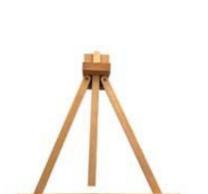

## Table Top Easel- Pack of 6- SAM01

Price: £39.00

- Fully assembled
- Collapsible for easy storage
- Adjustable and lightweight
- Solid pine with a non-skid base

12"x 12"

DecoArt Brush Set- 5pc

Code: SAB01-I Price: £5.99