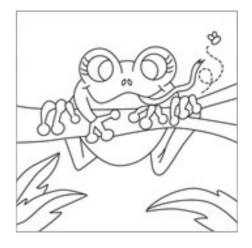

# **Friendly Frog**

**CANVAS SIZE:** 12" x 12"

# TIME TO PAINT: Approximately 1 hour

**Design Pack** 

Full-colour, step-by-step instructions Reusable 12" x 12" pattern sheet Transfer paper Supply list Full-colour reference image of finished design Guide to painting techniques.

Price: £2.99 per pack Item # SJDPK27

## Reusable Pattern (Single)

Reusable 12" x 12" paper pattern ensures reproducible designs by beginner painters. Printed in black and white.

Price: 45p each

Item # SJDPK27-W