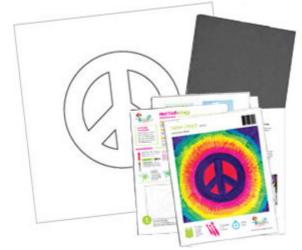

# **Neon Peace**

**CANVAS SIZE:** 12" x 12"

# TIME TO PAINT: Approximately 1 hour

**Design Pack** 

Full-colour, step-by-step instructions Reusable 12" x 12" pattern sheet Transfer paper Supply list Full-colour reference image of finished design Guide to painting techniques.