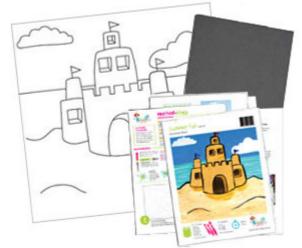

# **Summer Fun**

**CANVAS SIZE:** 12" x 12"

# TIME TO PAINT: Approximately 1 hour

**Design Pack** 

Full-colour, step-by-step instructions Reusable 12" x 12" pattern sheet Transfer paper Supply list Full-colour reference image of finished design Guide to painting techniques.

Price: £2.99 per pack Item # SJDPK15

## **Reusable Pattern**

Reusable 12" x 12" paper pattern ensures reproducible designs by beginner painters. Printed in black and white.

### Price: £2.50 per pack of 6

Item # SJPP15-B