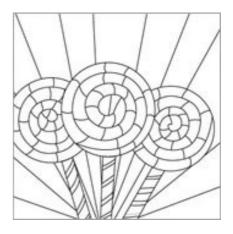

## **Reusable Pattern**

Reusable 12" x 12" paper pattern ensures reproducible designs by beginner painters. Printed in black and white.