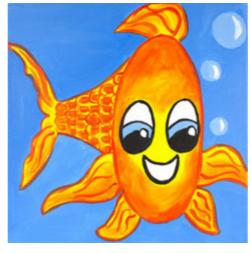

# Goldie

**CANVAS SIZE:** 12" x 12"

## TIME TO PAINT: Approximately 1 hour

**Design Pack** 

Full-colour, step-by-step instructions Reusable 12" x 12" pattern sheet Transfer paper Supply list Full-colour reference image of finished design Guide to painting techniques.

Price: £2.99 per pack Item # SJDPK12