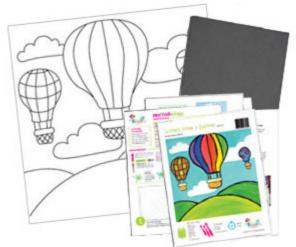

# **Summer Fun**

**CANVAS SIZE:** 12" x 12"

# TIME TO PAINT: Approximately 1 hour

**Design Pack** 

Full-colour, step-by-step instructions Reusable 12" x 12" pattern sheet Transfer paper Supply list Full-colour reference image of finished design Guide to painting techniques.

Price: £2.99 per pack Item # SJDPK15