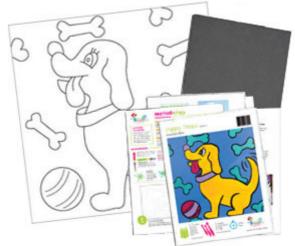

# **Puppy Treats**

**CANVAS SIZE:** 12" x 12"

## TIME TO PAINT: Approximately 1 hour

**Design Pack** 

Full-colour, step-by-step instructions Reusable 12" x 12" pattern sheet Transfer paper Supply list Full-colour reference image of finished design Guide to painting techniques.

Price: £2.99 per pack Item # SJDPK09