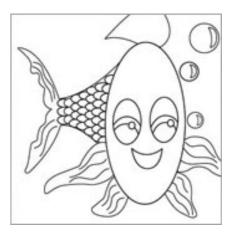

# Goldie

**CANVAS SIZE:** 12" x 12"

## TIME TO PAINT: Approximately 1 hour

**Design Pack** 

Full-colour, step-by-step instructions Reusable 12" x 12" pattern sheet Transfer paper Supply list Full-colour reference image of finished design Guide to painting techniques.