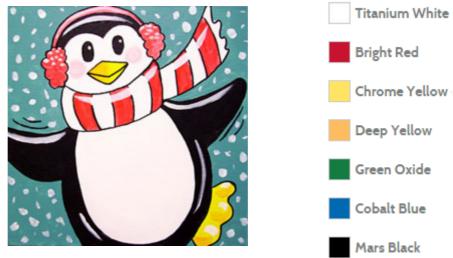

# **Perky Penguin**

**CANVAS SIZE:** 12" x 12"

# TIME TO PAINT: Approximately 1 hr 30 mins

**Design Pack** 

Full-colour, step-by-step instructions Reusable 12" x 12" pattern sheet Transfer paper Supply list Full-colour reference image of finished design Guide to painting techniques.

Price: £2.99 per pack Item # SJDPK42