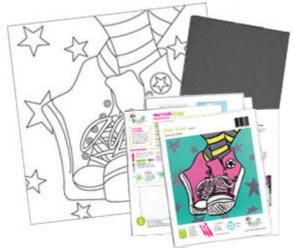

# **Pink Kicks**

**CANVAS SIZE:** 12" x 12"

## TIME TO PAINT: Approximately 1 hour

**Design Pack** 

Full-colour, step-by-step instructions Reusable 12" x 12" pattern sheet Transfer paper Supply list Full-colour reference image of finished design Guide to painting techniques.

Price: £2.99 per pack Item # SJDPK14

## **Reusable Pattern**

Reusable 12" x 12" paper pattern ensures reproducible designs by beginner painters. Printed in black and white.

#### Price: £2.50 per pack of 6

Item # SJPP14-B