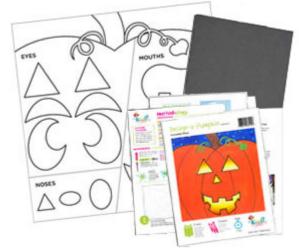

# **Design a Pumpkin**

**CANVAS SIZE:** 12" x 12"

# TIME TO PAINT: Approximately 1 hour

**Design Pack** 

Full-colour, step-by-step instructions Reusable 12" x 12" pattern sheet Transfer paper Supply list Full-colour reference image of finished design Guide to painting techniques.

Price: £2.99 per pack Item # SJDPK34