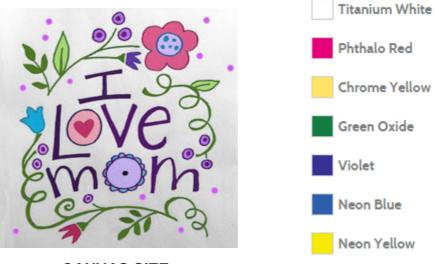

# I Love Mom/ Mum

**CANVAS SIZE:** 12" x 12"

## TIME TO PAINT: Approximately 1 hr 30 mins

**Design Pack** 

Full-colour, step-by-step instructions Reusable 12" x 12" pattern sheet Transfer paper Supply list Full-colour reference image of finished design Guide to painting techniques.

Price: £2.99 per pack Item # SJDPK52

## Reusable Pattern (Single)

Reusable 12" x 12" paper pattern ensures reproducible designs by beginner painters. Printed in black and white.

Price: 45p each

Item # SJDPK52-W