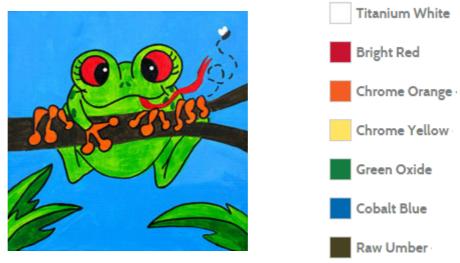

# **Friendly Frog**

**CANVAS SIZE:** 12" x 12"

# TIME TO PAINT: Approximately 1 hour

**Design Pack** 

Full-colour, step-by-step instructions Reusable 12" x 12" pattern sheet Transfer paper Supply list Full-colour reference image of finished design Guide to painting techniques.

Price: £2.99 per pack Item # SJDPK27