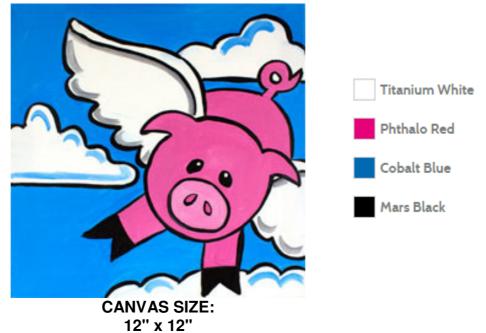

# When Pigs Fly

**Design Pack** 

Full-colour, step-by-step instructions Reusable 12" x 12" pattern sheet Transfer paper Supply list Full-colour reference image of finished design Guide to painting techniques. **Price: £2.99 per pack Item #** SJDPK01

## **Reusable Pattern Pack**

Reusable 12" x 12" paper pattern ensures reproducible designs by beginner painters. Printed in black and white.

Price: £2.50 per pack of 6

Item #: SJPP01-B