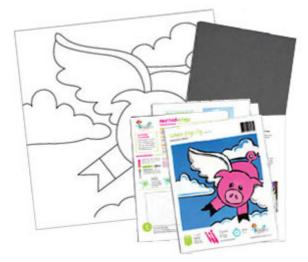

**Design Packs** 

All the help you need to transform your paint and canvas into a work of art.

**Reusable Patterns** Black and white tracing patterns ensure reproducible designs

Accessories Junior Canvasses and Transfer Paper

# When Pigs Fly

**Design Pack** 

Full-colour, step-by-step instructions Reusable 12" x 12" pattern sheet Transfer paper Supply list Full-colour reference image of finished design Guide to painting techniques. **Price: £2.99 per pack Item #** SJDPK01

## **Reusable Pattern Pack**

Reusable 12" x 12" paper pattern ensures reproducible designs by beginner painters. Printed in black and white.

Price: £2.50 per pack of 6

Item #: SJPP01-B