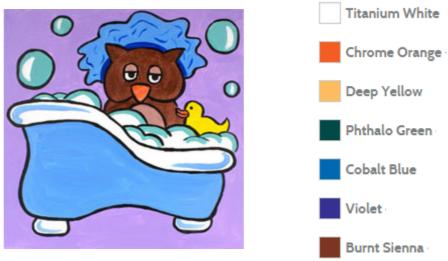

# **Hoo Loves You?**

**CANVAS SIZE:** 12" x 12"

## TIME TO PAINT: Approximately 1 hr 30 mins

**Design Pack** 

Full-colour, step-by-step instructions Reusable 12" x 12" pattern sheet Transfer paper Supply list Full-colour reference image of finished design Guide to painting techniques.

Price: £2.99 per pack Item # SJDPK46

## Reusable Pattern (Single)

Reusable 12" x 12" paper pattern ensures reproducible designs by beginner painters. Printed in black and white.

Price: 45p each

Item # SJDPK46-W