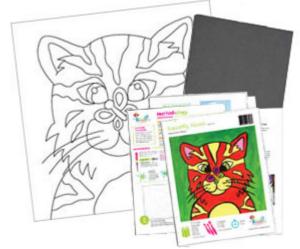

**Design Packs** 

All the help you need to transform your paint and canvas into a work of art.

**Reusable Patterns** Black and white tracing patterns ensure reproducible designs

Accessories Junior Canvasses and Transfer Paper

Use with our range of DecoArt Canvas Colours – colours required shown with each design

# Materials required for a typical Social Artworking class/ party

1 x Social Artworking Pattern Pack (used by host/ teacher) 1 x reusable pattern per 3 painters (these can be shared) 1 x Stretched Canvas per painter Transfer Paper (we recommend 1 sheet per 3 painters) 1 x Table Top Easel per painter 1 x Brush Set per painter DecoArt Colour (colours required shown with each design)

Each painting has been laid out in a full-colour, step-by-step instructional method for you to easily follow or instruct. You will see the illustrated tips and instructions that are the basis of the program — the **Social Artworking Methodology-** a copy of which is included in each pattern pack.

## **Reusable Pattern Pack**

Reusable 12" x 12" paper pattern ensures reproducible designs by beginner painters. Printed in black and white.

Price: £2.50 per pack of 6

Item #: SJPP01-B