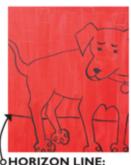

HIGHLIGHT: Adding lighter colors to a subject to represent or imply a light source in your bainting.

SHADE: Adding a darker color to a subject to give your painting depth or shadows.

The horizontal line in a where two elements of the background meet (i.e. the wall and the table or the

sky and the ground).

DRYBRUSH: Using a clean, dry brush and a very small amount of paint to create a rough, transparent layer.

STIPPLE: To create small dots of paint.

A painted line that marks the boundaries of an object or design element.