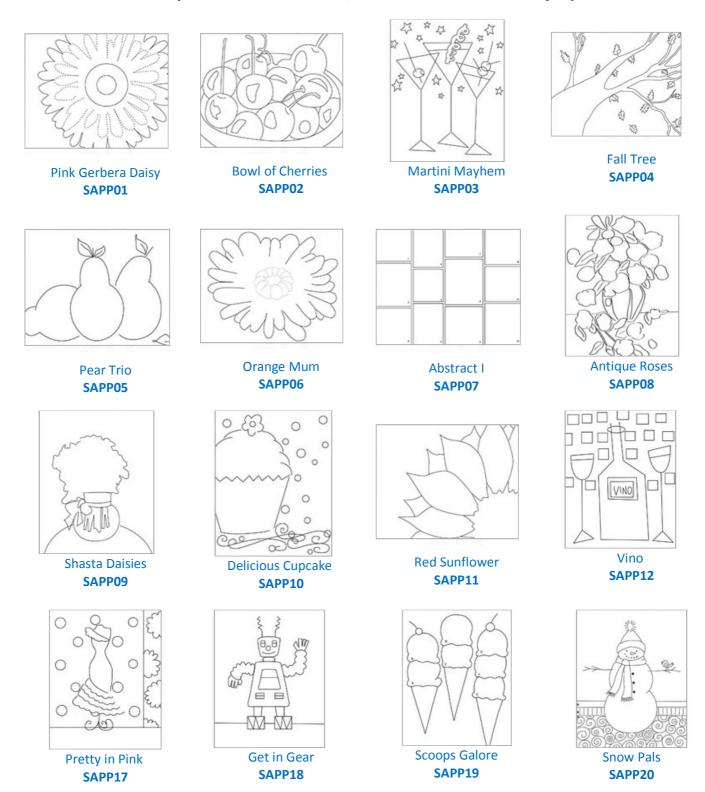

## Price: £2.99 per pack

SAP05

Please note only one pattern pack is required per Social Artworking party/class. Reusable patterns also required- see Reusable Pattern section.

| Pink Gerbera Daisy-<br>Pattern Pack | Bowl of Cherries-<br>Pattern Pack | Martini Mayhem-<br>Pattern Pack | Fall Tree- Pattern<br>Pack     |
|-------------------------------------|-----------------------------------|---------------------------------|--------------------------------|
|                                     |                                   |                                 | J.                             |
| SAP01                               | SAP02                             | SAP03                           | SAP04                          |
| Pear Trio- Pattern<br>Pack          | Orange Mum- Pattern<br>Pack       | Abstract 1- Pattern<br>Pack     | Antique Roses-<br>Pattern Pack |
|                                     |                                   |                                 |                                |
|                                     |                                   |                                 |                                |