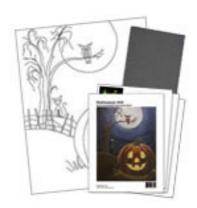

## **Social Artworking- Design Pattern Packs**

Ideal for individual students, home parties, or small classes. Each pack contains all the help you need to transform your paint and canvas into a work of art.

Each pattern pack includes:

- Full-colour, step-by-step instructions
- Reusable 16" x 20" pattern sheet
- Transfer paper
- Supply list
- Full-color reference image of finished design
- Guide to painting techniques

Sunflower 1- Pattern Pack

Halloween Hill-Pattern Pack

SADPK138

SADPK144

SADPK147