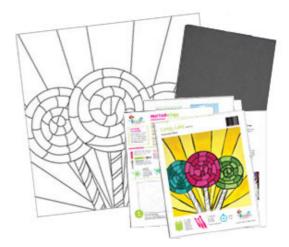

#### **The Patterns**

The basis of the Social Artworking program is the pattern, a 16" x 20" traceable line drawing of design elements that will assist you in successfully creating your work of art. There are also 12" x 12" designs for children.

Each pattern pack includes:

- Full-colour, step-by-step instructions
- Reusable 16" x 20" pattern sheet
- Transfer paper
- Supply list
- Full-color reference image of finished design
- Guide to painting techniques