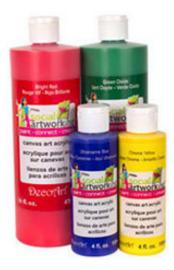

## **The Paint**

Social Artworking Canvas Art Acrylics were specially formulated to adhere to the Social Artworking pre-gessoed canvases, while also being able to stay "open" on the palette longer than most other acrylic paints. That means that you will have more time to play with the paints to create the desired shade, but the paints still dry on the canvas quickly. This is perfect for all of the Social Artworking designs because it allows you to move on to the next painting step with little time for drying (except where instructed).

Best of all, the paints are non-toxic and clean up easily with soap and water — two great benefits of painting with acrylics! Keep in mind that the colours are permanent, so you'll want to protect your clothing with an apron, and also protect other surfaces that you don't want paint on.

With true artist shades, the range of colours in the Social Artworking Canvas Art Acrylic line make it so easy for you to blend and mix your way to fun!

## **DecoArt Colour**

• 27 available colours • Fast drying • Light-fast satin sheen • Intermixable

Price: £6.93 per pint

|                        | Description         | Stock Code | Description          | Stock Code |
|------------------------|---------------------|------------|----------------------|------------|
| SADS<br>Triansum White | TITANIUM WHITE      | SA01-83    | RAW SIENNA           | SA17-83    |
| SAIS<br>Prints feet    | PHTHALO RED         | SA03-83    | BURNT SIENNA         | SA18-83    |
| SACH<br>Bright Red     | BRIGHT RED          | SA04-83    | BURNT UMBER          | SA19-83    |
| tants<br>Deep Red      | DEEP RED            | SA06-83    | NEON BLUE            | SA200-83   |
| gad?<br>Venetian Red   | VENETIAN RED        | SA07-83    | NEON RED             | SA201-83   |
| sate<br>Cirum Orange   | CHROME<br>ORANGE    | SA08-83    | NEON YELLOW          | SA202-83   |
| SA09<br>Otrome Yellow  | CHROME<br>YELLOW    | SA09-83    | SIZZLING PINK        | SA203-83   |
| SARO<br>Coop Yellow    | DEEP YELLOW         | SA10-83    | RAW UMBER            | SA20-83    |
| Saite<br>Green Childa  | GREEN OXIDE         | SA11-83    | MARS BLACK           | SA21-83    |
| SAS)<br>Pullale Green  | PHTHALO GREEN       | SA12-83    | YELLOW OXIDE         | SA22-83    |
| SAID<br>Coted Store    | COBALT BLUE         | SA13-83    | GLORIOUS<br>GOLD     | SA250-83   |
| SAM<br>Ultransvine Bue | ULTRAMARINE<br>BLUE | SA14-83    | SHIMMERING<br>SILVER | SA251-83   |
| SAN<br>ProbabiliBlue   | PHTHALO BLUE        | SA15-83    | WORN PENNY           | SA252-83   |
| SAN<br>Viole           | VIOLET              | SA16-83    |                      |            |