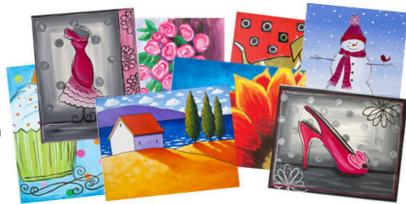

With Social Artworking, an individual or group starts with a trendy  $16" \times 20"$  canvas art pattern (or  $12" \times 12"$  for kids) and all the supplies needed to complete a canvas of their own. After a few hours of laughter and fun, they leave with a work of art that they created themselves.

#### **The Patterns**

The basis of the Social Artworking program is the pattern, a 16" x 20" traceable line drawing of design elements that will assist you in successfully creating your work of art. There are also 12" x 12" designs for children.

## **Social Artworking- Design Pattern Packs**

Ideal for individual students, home parties, or small classes. Each pack contains all the help you need to transform your paint and canvas into a work of art.