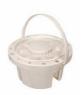

#### **Accessories**

**Full Colour Images** 

Price:£3.99 per pack

Social Artworking® 17 Full Colour 8" x 10" Images (1 Image of each painting

Stock Code: SARA16

**Water Basin** 

Price: £3.50 each

- 6½" in diameter
- Lift off lid is ideal for colour mixing and can also serve as a palette
- Handle for easy transport
- Molded ridges in the bottom assist in brush cleaning