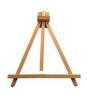

#### **Canvasses & Easels**

Stock Code: SAM01

**Table Top Easels** 

Price: £39.00 per pack of 6

- Fully assembled
- Collapsible for easy storage
- Adjustable and lightweight
- Solid pine with a non-skid base